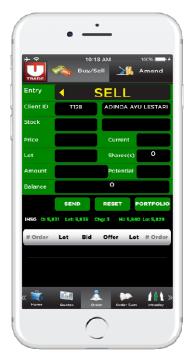

#### B. SELL

• Select stock in home screen (Favorite Stock) and tap (Buy & Sell) button.

• Or select Order menu and select Buy / Sell, make sure in entry mode *SELL*, it displays screen like below:

- Entry price and volume to sell and press "*Send"to* continue.
- For selecting another stock, press "*Find*button" to find another stock. For reset all entry, press "*Reset* button".