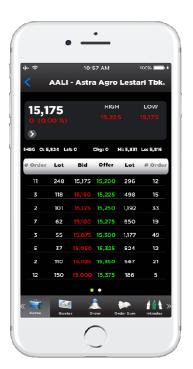

n
- Enter the user id and password and press Go button to continue



.



Tips: we can save *User ID* that used by selecting *Save User ID* option. By clicking this option will save the *User ID* that we entered and the next login will save the name *User ID* before.

After login, default screen will display:





#### II. HOW TO SIGN OUT

To sign out from UTRADE Online Trading application chooses sign out button, then click "Ok".





#### III. HOW TO MONITOR YOUR FAVORITE STOCK

• Click the (+) button next to Stock:



• Search by enter the stock name then tap the stock name:





 After selected stockdisplay on your favorite stock, you may choose stock profile for details by clicking on desired stock, then click on "Stock Profile".



• Selected stock's profile will be shown as such:







#### IV. HOW TO VIEW THE RUNNING TRADE OF STOCK

#### A. RUNNING TRADE

• Go into menu "Quotes" then select Running Trade button



#### **B. RUNNING TRADE SUMMARY**

• Go into menu "Quotes" then select **Running Trade Summary** button.





#### C. HOW TO VIEW DETAILS QUOTE OF STOCK

• Go into Quotes menu, select Detail Quote.



Scroll down / up or tap the other page :

## TRADE

### USER GUIDE UTRADE ID Mobile for iPhone & iPad



#### V. HOW TO BUY AND SELL

#### A. BUY

• Select stock in home screen (Favorite Stock) and tap (Buy &Sell) button.









- Make sure entry yours is Buy, fill in price and volume then press Send to continue.
- For selecting another stock, press "*Find button*" to find another stock. For reset all entry, press "*Reset* button".

## TRADE

### USER GUI