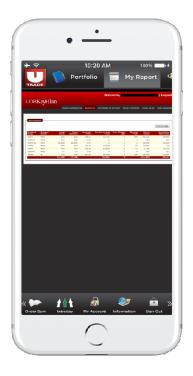

• Selecting *Trade Confirmation* will be shown as such. Choose a time period, then click on *Submit Query*.

• Selecting *Statement of Account* will be shown as such. Choose a time period, then click on *Submit*.

• Selecting *Trade Activities* will be shown as such. Choose a time period, then click on *Submit*.

• Selecting Aging AR/AP will be shown as such.

• Selecting Fund Transfer will be shown as such.