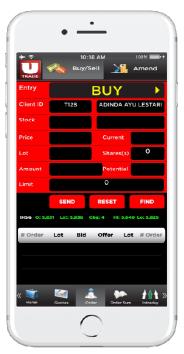

#### A. BUY

• Select stock in home screen (Favorite Stock) and tap (Buy &Sell) button.

- Make sure entry yours is Buy, fill in price and volume then press Send to continue.
- For selecting another stock, press "*Find button*" to find another stock. For reset all entry, press "*Reset* button".