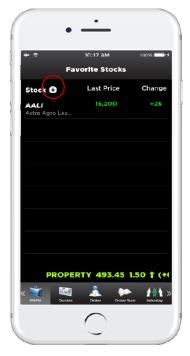

#### III. HOW TO MONITOR YOUR FAVORITE STOCK

• Click the (+) button next to Stock:

• Search by enter the stock name then tap the stock name:

 After selected stockdisplay on your favorite stock, you may choose stock profile for details by clicking on desired stock, then click on "Stock Profile".