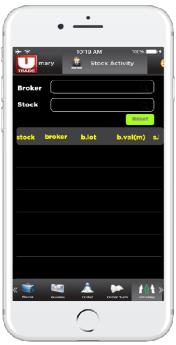

#### C. STOCKS ACTIVITY

- Go into Intraday menu and select Stock Activity
- Input Broker Name and stock name: