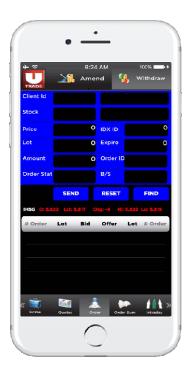

#### VI. HOW TO AMEND

- Select Order Sum button and tap Order List.
- Tap stock in *Order List* and press *Amend* button:

- Enter the price and volume stock that want to change and press "Amend button" to change.
- For selecting another stock, press "*Find*button" to find another stock. For reset all entry, press "*Reset* button".