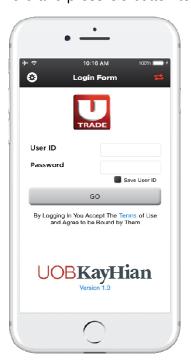

#### I. HOW TO RUN UTRADE ONLINE TRADING APPLICATION

• Run UTRADE Online Trading application. It will display splash screen:

- After waiting splash screen, it will display login screen
- Enter the user id and password and press Go button to continue

.

Tips: we can save *User ID* that used by selecting *Save User ID* option. By clicking this option will save the *User ID* that we entered and the next login will save the name *User ID* before.

After login, default screen will display: