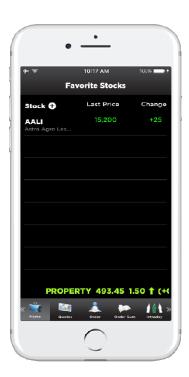

#### III. HOW TO MONITOR YOUR FAVORITE STOCK

• Click the (+) button next to Stock:

• Search by enter the stock name then tap the stock name:

 After selected stockdisplay on your favorite stock, you may choose stock profile for details by clicking on desired stock, then click on "Stock Profile".

• Selected stock's profile will be shown as such: