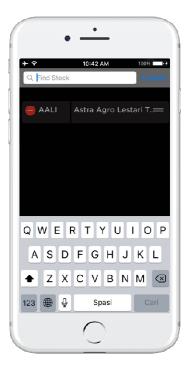

#### III. HOW TO MONITOR YOUR FAVORITE STOCK

• Click the (+) button next to Stock:

• Search by enter the stock name then tap the stock name:

 After selected stockdisplay on your favorite stock, you may choose stock profile for details by clicking on desired stock, then click on "Stock Profile".