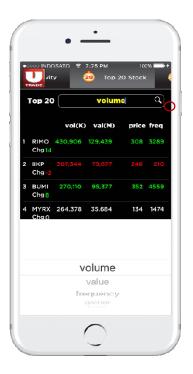

#### D. TOP 20 STOCK

- Go into Intraday menu and select Top 20 Stock
- Press Load Button to view like below:
   We can select by volume / value / frequency / gainer / loser category

After select category look as follow: