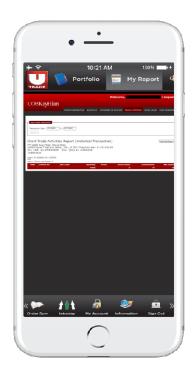

• Selecting *Trade Activities* will be shown as such. Choose a time period, then click on *Submit*.

• Selecting Aging AR/AP will be shown as such.

• Selecting Fund Transfer will be shown as such.