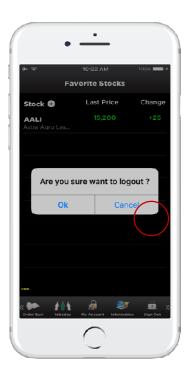

#### II. HOW TO SIGN OUT

To sign out from UTRADE Online Trading application chooses sign out button, then click "Ok".