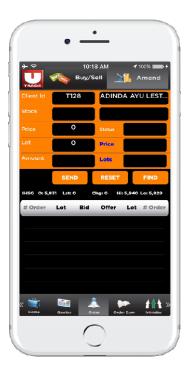

#### A. BUY

• Select stock in home screen (Favorite Stock) and tap (Buy &Sell) button.

- Make sure entry yours is Buy, fill in price and volume then press Send to continue.
- For selecting another stock, press "*Find button*" to find another stock. For reset all entry, press "*Reset* button".

#### B. SELL

• Select stock in home screen (Favorite Stock) and tap (Buy & Sell) button.

• Or select Order menu and select Buy / Sell, make sure in entry mode *SELL*, it displays screen like below:

- Entry price and volume to sell and press "*Send"to* continue.
- For selecting another stock, press "*Find*button" to find another stock. For reset all entry, press "*Reset* button".