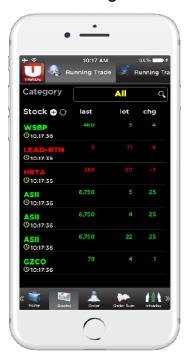

ID* option. By clicking this option will save the *User ID* that we entered and the next login will save the name *User ID* before.

After login, default screen will display:





#### II. HOW TO SIGN OUT

To sign out from UTRADE Online Trading application chooses sign out button, then click "Ok".





#### III. HOW TO MONITOR YOUR FAVORITE STOCK

• Click the (+) button next to Stock:



• Search by enter the stock name then tap the stock name:





 After selected stockdisplay on your favorite stock, you may choose stock profile for details by clicking on desired stock, then click on "Stock Profile".



• Selected stock's profile will be shown as such:







#### IV. HOW TO VIEW THE RUNNING TRADE OF STOCK

#### A. RUNNING TRADE

• Go into menu "Quotes" then select Running Trade button



#### **B. RUNNING TRADE SUMMARY**

• Go into menu "Quotes" then select **Running Trade Summary** button.





#### C. HOW TO VIEW DETAILS QUOTE OF STOCK

• Go into Quotes menu, select Detail Quote.



Scroll down / up or tap the other page :

## TRADE

### USER GUIDE UTRADE ID Mobile for iPhone & iPad



#### V. HOW TO BUY AND SELL

#### A. BUY

• Select stock in home screen (Favorite Stock) and tap (Buy &Sell) button.









- Make sure entry yours is Buy, fill in price and volume then press Send to continue.
- For selecting another stock, press "*Find button*" to find another stock. For reset all entry, press "*Reset* button".

## TRADE

### USER GUIDE UTRADE ID Mobile for iPhone & iPad

#### B. SELL

• Select stock in home screen (Favorite Stock) and tap (Buy & Sell) button.



• Or