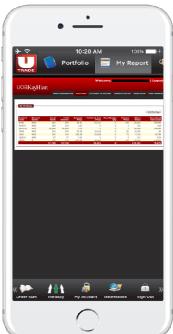

• Selecting *Trade Confirmation* will be shown as such. Choose a time period, then click on *Submit Query*.

• Selecting *Statement of Account* will be shown as such. Choose a time period, then click on *Submit*.