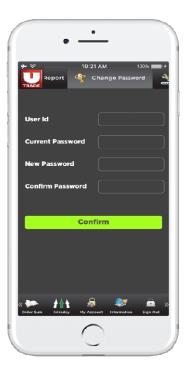

#### XII. HOW TO CHANGE PASSWORD

To change the password as follows:

• Please click My Account menu then select Change Account (on top) tab as follow:

• Enter the Current Password, New Password and Confirmation Password. After entry, press *Confirm* to continue.