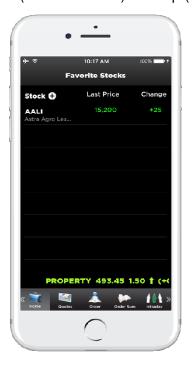

#### III. HOW TO MONITOR YOUR FAVORITE STOCK

• Click the (+) button next to Stock:

• Search by enter the stock name then tap the stock name:

 After selected stockdisplay on your favorite stock, you may choose stock profile for details by clicking on desired stock, then click on "Stock Profile".