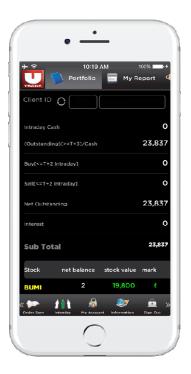

#### X. HOW TO VIEW THE PORTOFOLIO

• Select My Accountmenu and select Portfolio.

XI. HOW TO OPEN MY REPORT

In my report we can select report such as *Trade Confirmation*, *Portfolio*, and *Statement of Account*, *Trade Activities*, *Aging AR/AP* and *Fund Transfer*. ]