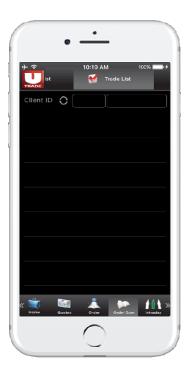

#### IX. HOW TO VIEW MATCH ORDER

• Select Order Sum menu

• After select Order Sum, and select Trade List