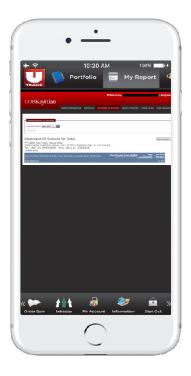

• Selecting *Trade Confirmation* will be shown as such. Choose a time period, then click on *Submit Query*.

• Selecting *Statement of Account* will be shown as such. Choose a time period, then click on *Submit*.

• Selecting *Trade Activities* will be shown as such. Choose a time period, then click on *Submit*.

• Selecting Aging AR/AP will be shown as such.

• Selecting Fund Transfer will be shown as such.