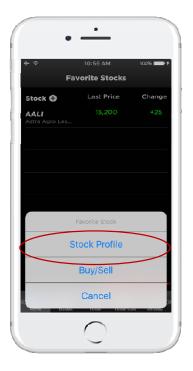

#### III. HOW TO MONITOR YOUR FAVORITE STOCK

• Click the (+) button next to Stock:

• Search by enter the stock name then tap the stock name:

 After selected stockdisplay on your favorite stock, you may choose stock profile for details by clicking on desired stock, then click on "Stock Profile".