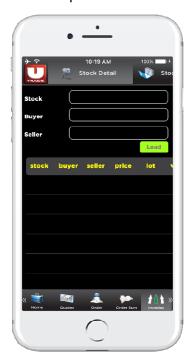

#### A. STOCK DETAIL

- Go into Intraday menu and select Stock Detail tab
- Input stock name that want to view and press Load button: