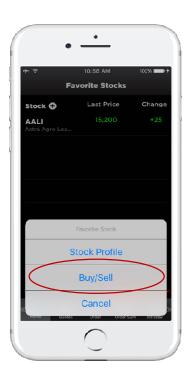

#### III. HOW TO MONITOR YOUR FAVORITE STOCK

• Click the (+) button next to Stock:

• Search by enter the stock name then tap the stock name:

 After selected stockdisplay on your favorite stock, you may choose stock profile for details by clicking on desired stock, then click on "Stock Profile".