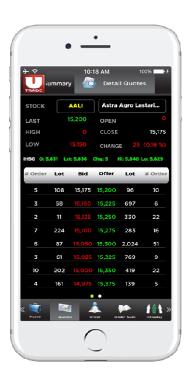

#### C. HOW TO VIEW DETAILS QUOTE OF STOCK

• Go into Quotes menu, select Detail Quote.

Scroll down / up or tap the other page :