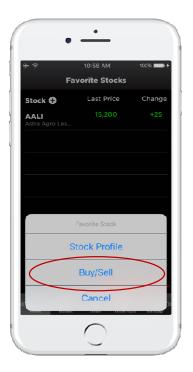

#### III. HOW TO MONITOR YOUR FAVORITE STOCK

• Click the (+) button next to Stock:

• Search by enter the stock name then tap the stock name:

 After selected stockdisplay on your favorite stock, you may choose stock profile for details by clicking on desired stock, then click on "Stock Profile".