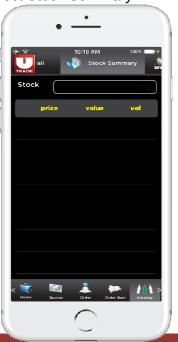

OW TO CHANGE PASSWORD

To change the password as follows:

• Please click My Account menu then select Change Account (on top) tab as follow:



• Enter the Current Password, New Password and Confirmation Password. After entry, press *Confirm* to continue.





#### XIII. HOW TO CHANGE PIN

• Please click My Account thenselect Change PIN tab as follow



• Enter the Current PIN, New PIN and Confirm New PIN, then click confirm.



#### XIV. HOW TO VIEW THE RESEARCH INFORMATION

• Go into *Information*, and select *Research* tab as follow.





#### XV. HOW TO VIEW INTRADAY ACTIVITY

#### A. STOCK DETAIL

- Go into Intraday menu and select Stock Detail tab
- Input stock name that want to view and press Load button:



#### **B. STOCK SUMMARY**

Go into Intraday menu and select Stock Summary



# TRADE

### USER GUIDE UTRADE ID Mobile for iPhone & iPad

#### C. STOCKS ACTIVITY

- Go into Intraday menu and select Stock Activity
- Input Broker Name and stock name:



#### D. TOP 20 STOCK

- Go into Intraday menu and select Top 20 Stock
- Press Load Button to view like below:
   We can select by volume / value / frequency / gainer / loser category





After select category look as follow:



#### E. TOP 20 BROKER

Go into Intraday menu and select Top 20 Broker





#### XVI. HOW TO VIEW COMPANY PROFILE

- Go into Information, and tap Company Profile.
- Click on selected stock, or tap (+) and enter stock name to view company profile.









#### XVII. HOW TO VIEW STOCK CATEGORY

• Go into Information, and tap Stock Category from selected stock as follow:







#### XVIII. GLOSS