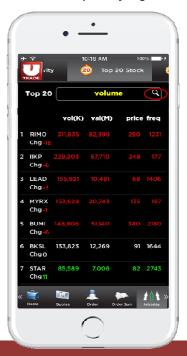

#### D. TOP 20 STOCK

- Go into Intraday menu and select Top 20 Stock
- Press Load Button to view like below:
   We can select by volume / value / frequency / gainer / loser category

After select category look as follow: