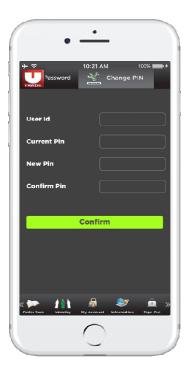

#### XIII. HOW TO CHANGE PIN

• Please click My Account thenselect Change PIN tab as follow

• Enter the Current PIN, New PIN and Confirm New PIN, then click confirm.