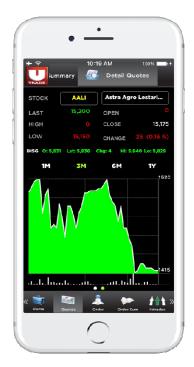

### III. HOW TO MONITOR YOUR FAVORITE STOCK

• Click the (+) button next to Stock:



• Search by enter the stock name then tap the stock name:





 After selected stockdisplay on your favorite stock, you may choose stock profile for details by clicking on desired stock, then click on "Stock Profile".



• Selected stock's profile will be shown as such:







#### IV. HOW TO VIEW THE RUNNING TRADE OF STOCK

#### A. RUNNING TRADE

• Go into menu "Quotes" then select Running Trade button



#### **B. RUNNING TRADE SUMMARY**

• Go into menu "Quotes" then select **Running Trade Summary** button.





#### C. HOW TO VIEW DETAILS QUOTE OF STOCK

• Go into Quotes menu, select Detail Quote.



Scroll down / up or tap the other page :

## TRADE

### USER GUIDE UTRADE ID Mobile for iPhone & iPad



#### V. HOW TO BUY AND SELL

#### A. BUY

• Select stock in home screen (Favorite Stock) and tap (Buy &Sell) button.









- Make sure entry yours is Buy, fill in price and volume then press Send to continue.
- For selecting another stock, press "*Find button*" to find another stock. For reset all entry, press "*Reset* button".

## TRADE

### USER GUIDE UTRADE ID Mobile for iPhone & iPad

#### B. SELL

• Select stock in home screen (Favorite Stock) and tap (Buy & Sell) button.



• Or select Order menu and select Buy / Sell, make sure in entry mode *SELL*, it displays screen like below:





- Entry price and volume to sell and press "*Send"to* continue.
- For selecting another stock, press "*Find*button" to find another stock. For reset all entry, press "*Reset* button".



#### VI.