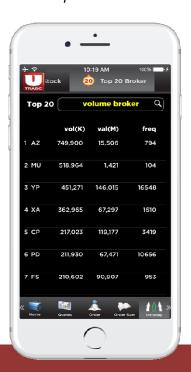

ION

• Go into *Information*, and select *Research* tab as follow.





#### XV. HOW TO VIEW INTRADAY ACTIVITY

#### A. STOCK DETAIL

- Go into Intraday menu and select Stock Detail tab
- Input stock name that want to view and press Load button:



#### **B. STOCK SUMMARY**

Go into Intraday menu and select Stock Summary



# TRADE

### USER GUIDE UTRADE ID Mobile for iPhone & iPad

#### C. STOCKS ACTIVITY

- Go into Intraday menu and select Stock Activity
- Input Broker Name and stock name:



#### D. TOP 20 STOCK

- Go into Intraday menu and select Top 20 Stock
- Press Load Button to view like below:
   We can select by volume / value / frequency / gainer / loser category





After select category look as follow:



#### E. TOP 20 BROKER

Go into Intraday menu and select Top 20 Broker





#### XVI. HOW TO VIEW COMPANY PROFILE

- Go into Information, and tap Company Profile.
- Click on selected stock, or tap (+) and enter stock name to view company profile.









#### XVII. HOW TO VIEW STOCK CATEGORY

• Go into Information, and tap Stock Category from selected stock as follow:







#### XVIII. GLOSSARY OF TERMS

PIN : Personal Identification Number

Intraday : Price movement / high or lows of asecurity during a trading session.