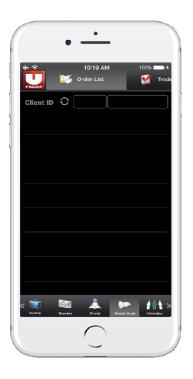

#### VIII. HOW TO VIEW ORDER LIST

• It will display order list or select menu Order Sum and select Order List